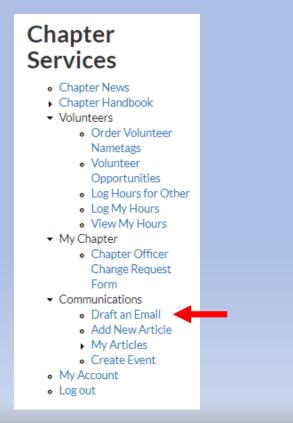

### Once you are logged in to Chapter Services, in the menu on the left, click **Draft an Email**.