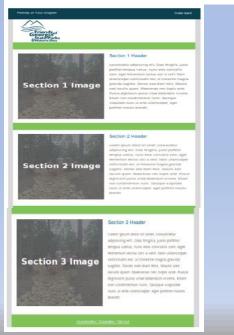

## This is the top part of the draft email page. This is a template and your email may or may not look like this.

#### Draft an Email

Complete the form below to draft an email. Please see the image below for an idea of how the email will look when it is sent:

You have the option to create up to five sections in your email. So you can cover a months worth of activities or you can focus on one or two. It's your choice.