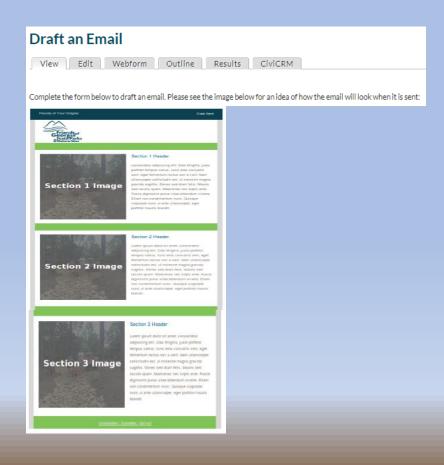

#### Draft an Email

Complete the form below to draft an email. Please see the image below for an idea of how the email will look when it is sent:

You have the option to create up to five sections in your email. So you can cover a months worth of activities or you can focus on one or two. It's your choice.