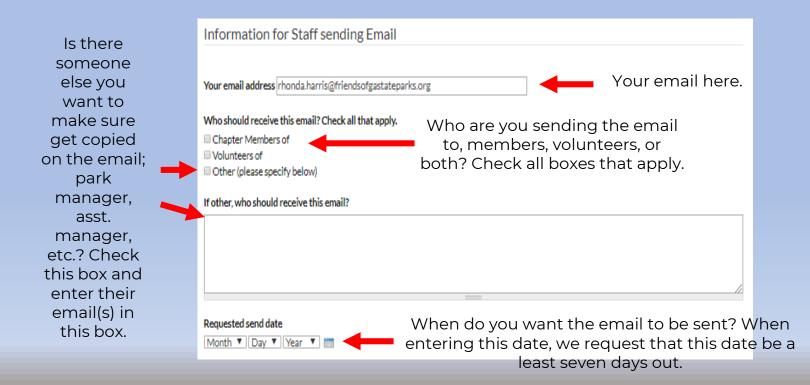

Scrolling on down the page, you will see the phrase, **Information for Staff sending email**. The draft email you create will be sent to Friends staff to proof and set up to be sent out. It is crucial that you enter the information shown below, before you start entering the email content.