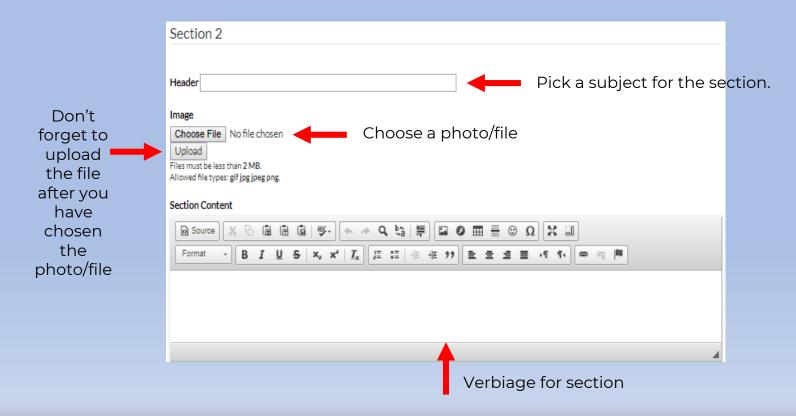

Next, you can start entering the content for the first section of the email (this can also be the only section you complete if you are just wanting to focus on one item/activity).

|                    | Email Content                                               |                                                                               |
|--------------------|-------------------------------------------------------------|-------------------------------------------------------------------------------|
|                    | Email Subject                                               | What is the subject line (i.e., April<br>Activities, Halloween Events, etc.)? |
| Here, you can      | Section 1                                                   |                                                                               |
| add a photo.       |                                                             |                                                                               |
| Choose File        | Header                                                      | What title do you want to give this                                           |
| from your          | Image                                                       | section (i.e., What's Your Plans For                                          |
| computer.          | Choose File No file chosen                                  | Summer?, Here's What Your Missing                                             |
| Don't forget to    | Upload<br>Files must be less than 2 MB.                     | at State Park, etc.).                                                         |
| lick <b>Upload</b> | Allowed file types: gif jpg jpeg png.                       |                                                                               |
| after choosing     | Section Content                                             |                                                                               |
| the file.          | 🖻 Source 🗶 🕞 健 🛱 🛍   🕸 - 🐟 🗢 🔍 🏷   🐺 🖾 🖉 🎹 🗮 🙂 🔇            | Ω 🔀 🗐                                                                         |
|                    | Format - B I U S   x₂ x²   Ix ] ∃≣ :≡   :∃≣ :₩ ?? ] ≣ Ξ Ξ Ξ | ······································                                        |
|                    |                                                             |                                                                               |
|                    |                                                             |                                                                               |
|                    |                                                             |                                                                               |
|                    |                                                             | 4                                                                             |
|                    |                                                             |                                                                               |
|                    | Enter verbiage for this secti                               | ion here.                                                                     |