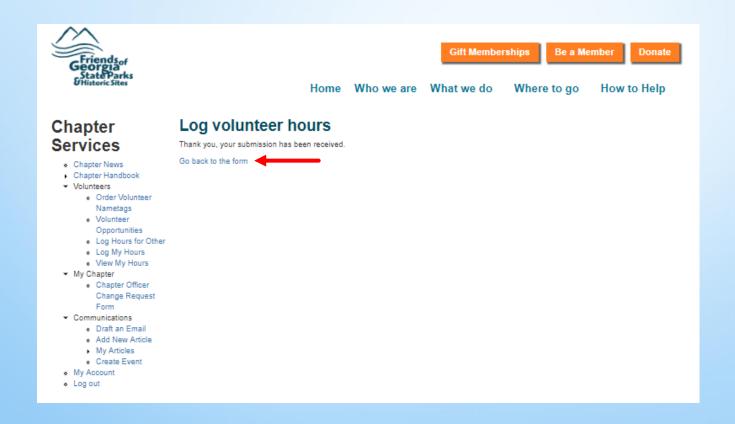

# Once you have submitted your hours, you can go back to that previous screen and enter more.