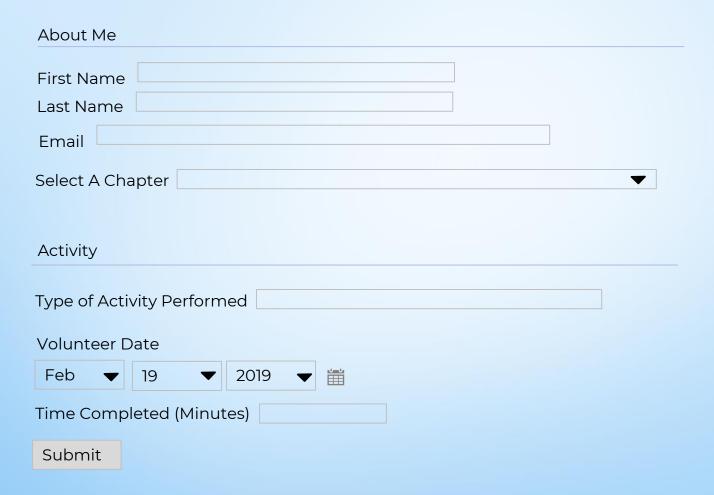

# This is the Log My Hours screen

Enter the requested information and click Submit.