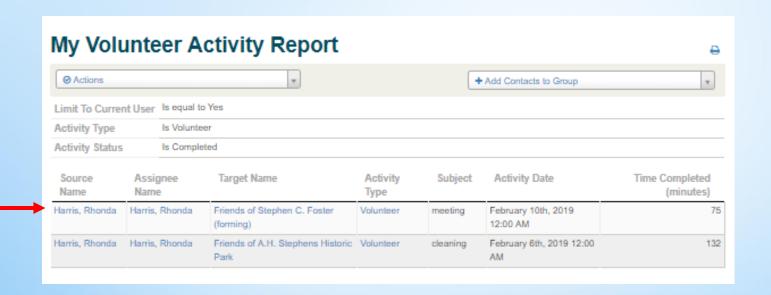

You can view all of the hours you have logged by clicking View My Hours.

# Here's what you will see under View My Hours.

You can click on your name to go to your profile.

This is what your profile page will look like. If you click on the Activities tab, you will see all of the hours you have recorded,